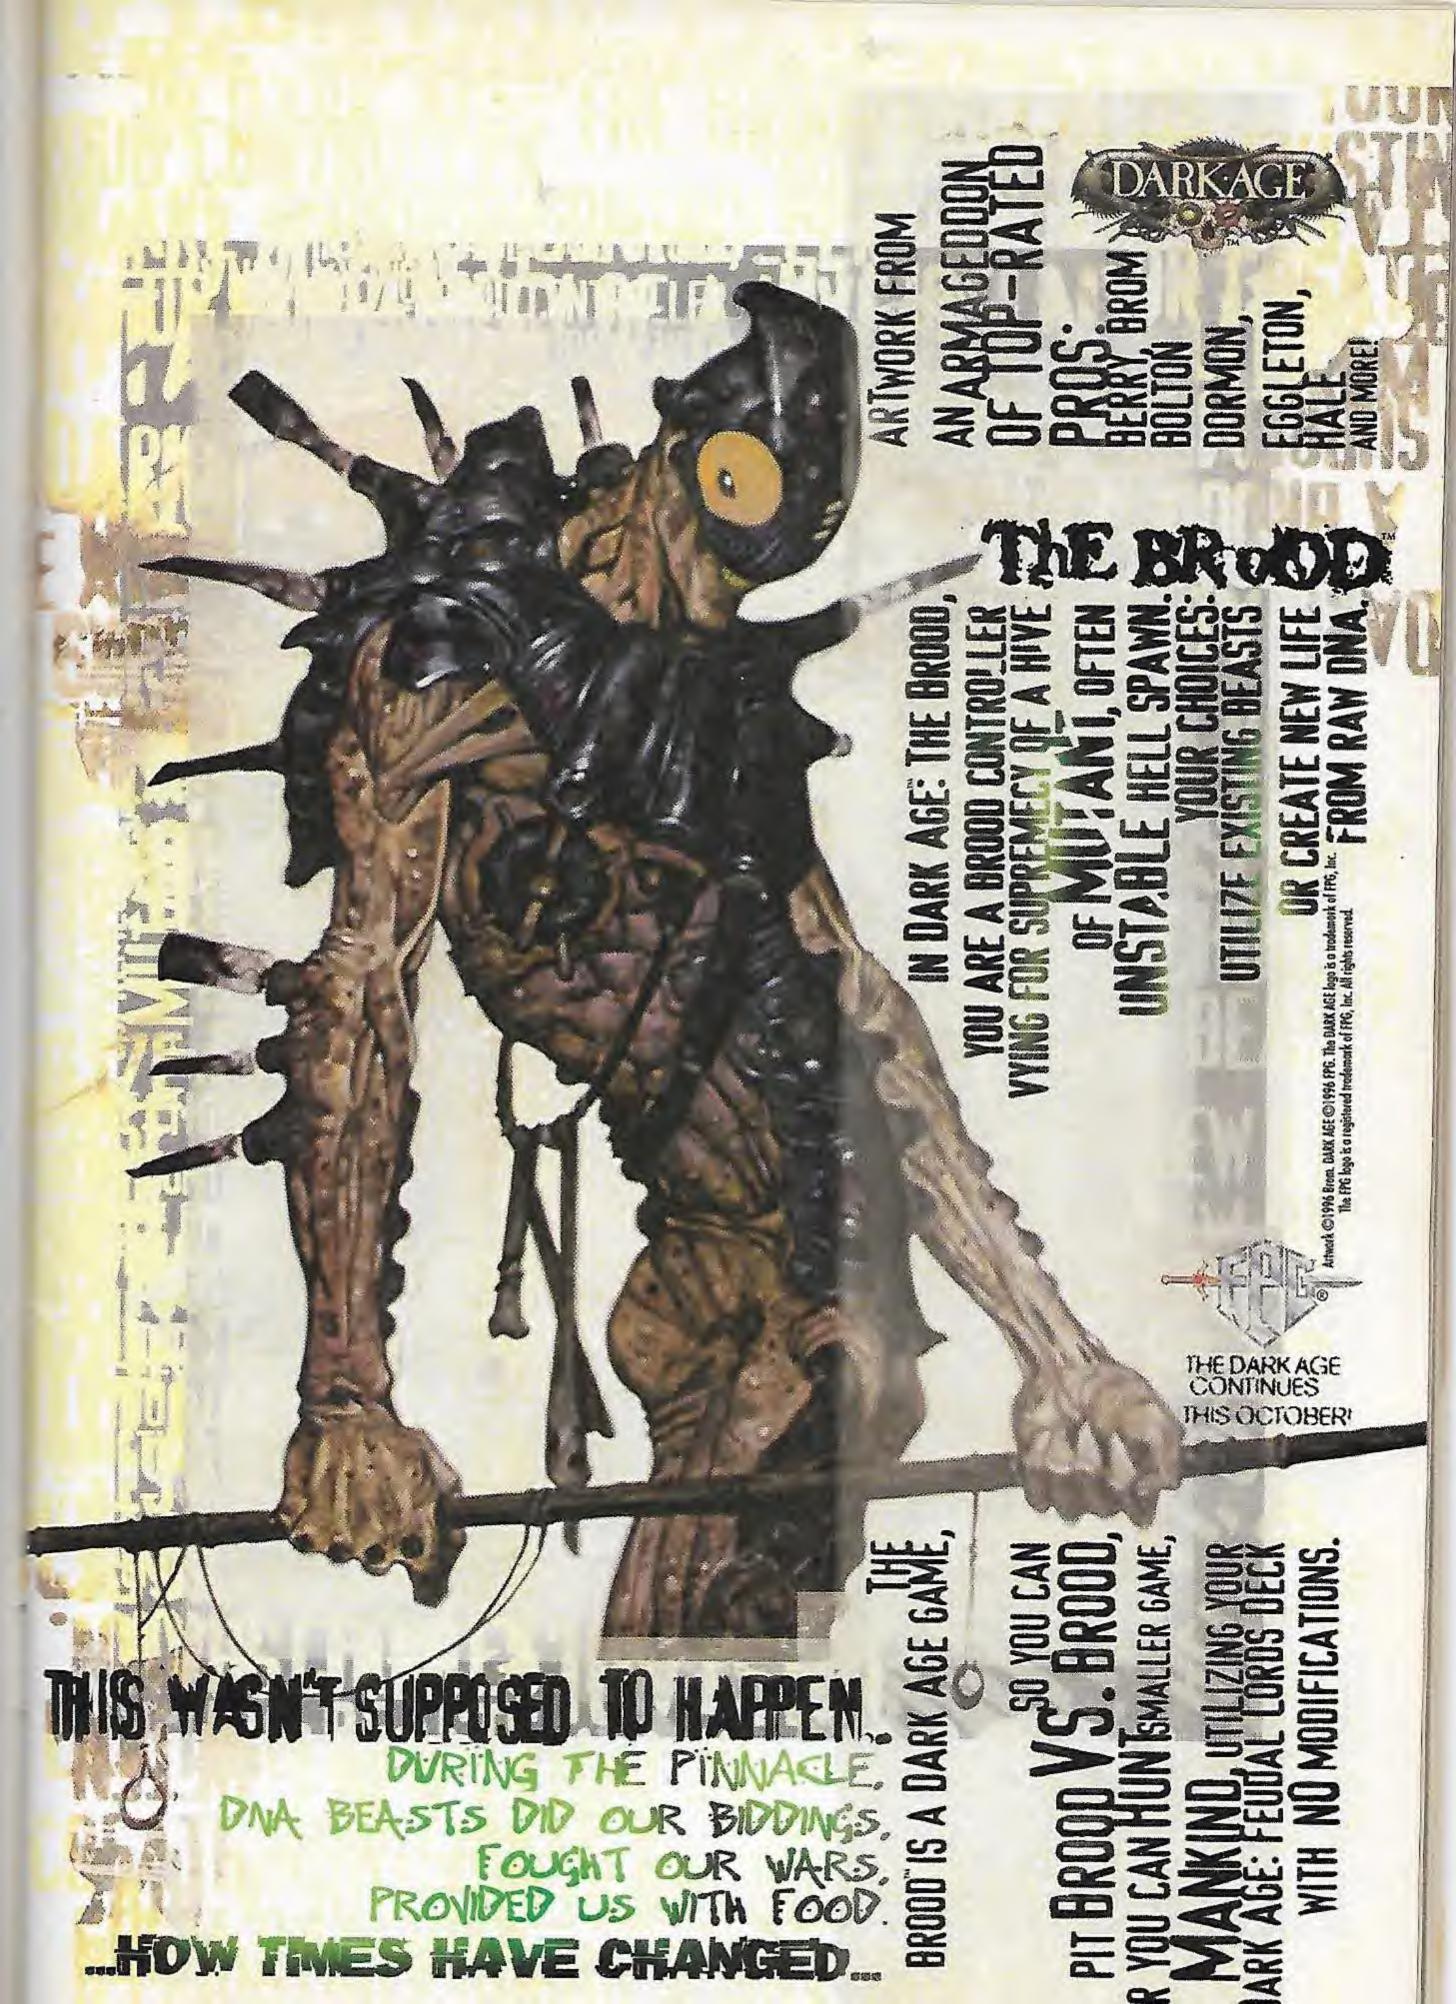

Tutor's popularity stems from the hypnotic symbol in the artwork that subliminally causes people to buy more Magic, we at InQuest believe it's because the Tutor simply kicks hiney. For a piddling two mana you can go get any card from your deck. Need that Balance to save your butt? It's yours. Just get hit by a Mind Twist and need a handful of new cards? Grab a Timetwister or Wheel of Fortune. When it comes to versatility, few cards beat the Tutor. A little help from your demonic friend can fish you out of just about any jam or help you set up that killer combo that'll leave your opponent whimpering like a baby.

Why It's No. 9: Question: Why does the Tutor rank beneath Regrowth on our list? Answer: Casting Time Walk twice is just plain better than being able to fish one out of your deck.





10) Nether Void

Why It Made the Top 10: The sleeper of our list, this one's probably a surprise to many. However, if you've ever seen this Legends world enchantment in action then you know exactly why it snatched the last spot in our top 10. Nether Void is one of the few cards in Magic that can make a deck strategy viable by itself and also improve other types of decks. If your opponent gets a good land draw, your typical Type I land-destruction deck is usually screwed—but Nether Void can put things right. And if your rival gets a bad land draw? Forget it; Nether Void just kicks him while he's down. Simply put, Nether Void is one of the few cards that assures that the player who's ahead stays that way.

Why It's No. 10: Maybe you don't think Nether Void belongs on this list. Or maybe